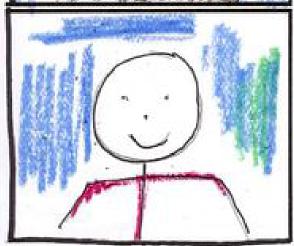

## What does a "1" level look like? INEFFECTIVE ART WORK

COLOR: weak coloring skills, no tints and shades, Little orginality/creativity use of color

TEXTURE: no texture, how something looks like it feels.

VALUE: One value of a color, no lights and darks of a color.

SPACE: No overlapping, all objects on the same line of space.

LINE: Less than 5 line designs: wavy, curve, straight, zig zag, horizontal, vertical etc.

SHAPE: Basic Geometric and Organic shapes (circle, triangle, rectangle, square).